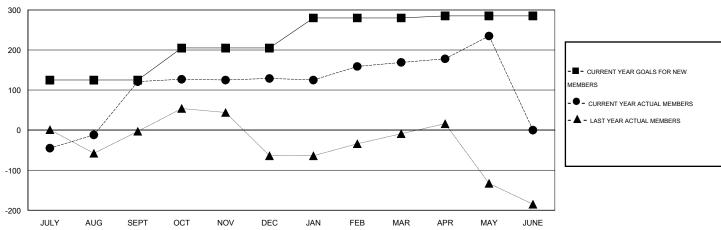

#### GOALS AND ACTUAL MEMBERS CUMULATIVE

| DROPPED CLUBS: 0                |               | 40 CLUBS OF 69 ADDED 1 OR MORE<br>NEW MEMBERS | GENDER DISTRIBUTION  MALE 1,790 (79.38%) |              |            |
|---------------------------------|---------------|-----------------------------------------------|------------------------------------------|--------------|------------|
| DROPPED MEMBERS                 |               |                                               | FEMALE                                   | 465 (20.62%) |            |
| DECEASED  CLUB CANCELLED  OTHER | 2<br>0<br>138 | CLICK HERE FOR HEALTH ASSESSMENT DATA         | FAMILY UNIT MEMBERS HEAD OF HOUSEHOLD    |              | 446<br>217 |
| TOTAL                           | 140           |                                               | NON-HEAD OF HOUSEHO                      | 229          |            |