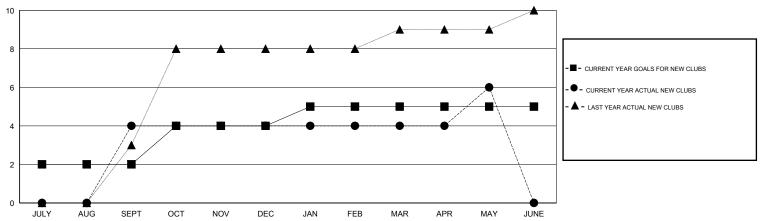

0                   | 0                          | 0                           | OCT/NOV/DEC           | 80                 | 50                               | 42                           | 8                           |
| JAN/FEB/MAR           | 1                | 0                   | 0                          | 0                           | JAN/FEB/MAR           | 75                 | 50                               | 10                           | 40                          |
| APR/MAY/JUNE          | 0                | 2                   | 0                          | 2                           | APR/MAY/JUNE          | 5                  | 73                               | 7                            | 66                          |

### GOALS AND ACTUAL NEW CLUBS CUMULATIVE



#### GOALS AND ACTUAL MEMBERS CUMULATIVE



| DROPPED CLUBS: 0                |               | 40 CLUBS OF 69 ADDED 1 OR MORE<br>NEW MEMBERS | GENDER DISTRIBUTION  MALE 1,790 (79.38%) |              |            |
|---------------------------------|---------------|-----------------------------------------------|------------------------------------------|--------------|------------|
| DROPPED MEMBERS                 |               |                                               | FEMALE                                   | 465 (20.62%) |            |
| DECEASED  CLUB CANCELLED  OTHER | 2<br>0<br>138 | CLICK HERE FOR HEALTH ASSESSMENT DATA         | FAMILY UNIT MEMBERS HEAD OF HOUSEHOLD    |              | 446<br>217 |
| TOTAL                           | 140           |